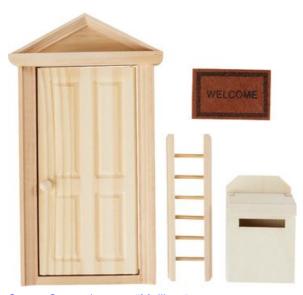

charming Secret Santa door.

This creative craft idea will not only make the hearts of your family and friends beat faster, but will also make their eyes light up with admiration. Let's bring your Secret Santa door light arch to life together!





## Completion

That's it! Your personalised light arch with Secret Santa door is now finished and ready to light up your home. This arch is not only a great eye-catcher, but also a wonderful way to bring a little bit of magic into the run-up to Christmas.

Visit our online shop today and get all the materials you need for this enchanting DIY idea. We hope you have fun crafting and wish you a festive and bright Advent season!

## Must Have



VBS light arch for 10 light chain

9,99 € Item

details

Quantity:

addining.

1

Add to shopping cart



Secret Santa door set "Mailbox"

21,99 € RRP 22,50 €



1

Add to shopping cart

## Article information:

| Article number | Article name                                                                           | Qty |
|----------------|----------------------------------------------------------------------------------------|-----|
| 684461         | VBS light arch for 10 light chain                                                      | 1   |
| 19253          | Secret Santa door set "Mailbox"                                                        | 1   |
| 19249          | Secret Santa set "Lighted Christmas tree & fir wreath"                                 | 1   |
| 18486          | Konstsmide LED mini light chain with switch, 10 warm white diodes (leider ausverkauft) | 1   |
| 754415