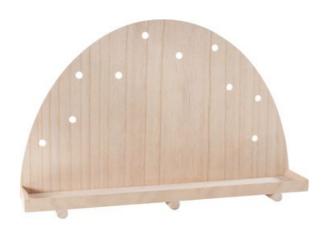

## Must Have

VBS light arch for 10 light chain

9,99 € Item

details

Quantity:

addining.

1

Add to shopping cart