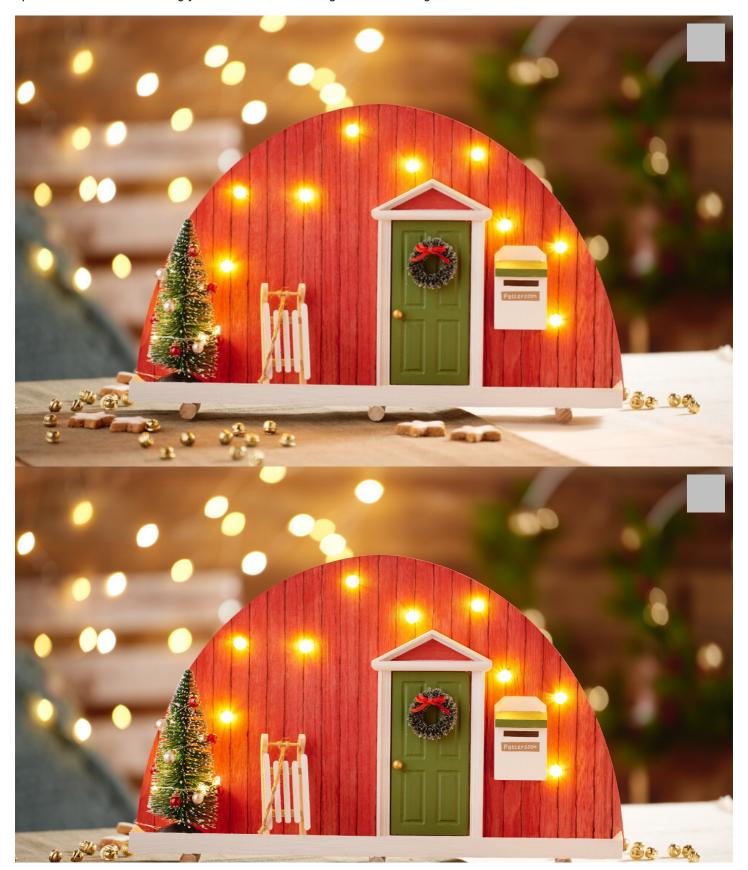

## Candle arch with gnome door

**Instructions No. 3177** 

Difficulty: Beginner

Working time: 4 Hours

Are you ready to transform your home into a festive Secret Santa world? With our detailed step-by-step instructions, you can create a magical candle arch with a charming Secret Santa door.

This creative craft idea will not only make the hearts of your family and friends beat faster, but will also make their eyes light up with admiration. Let's bring your Secret Santa door light arch to life together!

## Completion

That's it! Your personalised light arch with Secret Santa door is now finished and ready to light up your home. This arch is not only a great eye-catcher, but also a wonderful way to bring a little bit of magic into the run-up to Christmas.