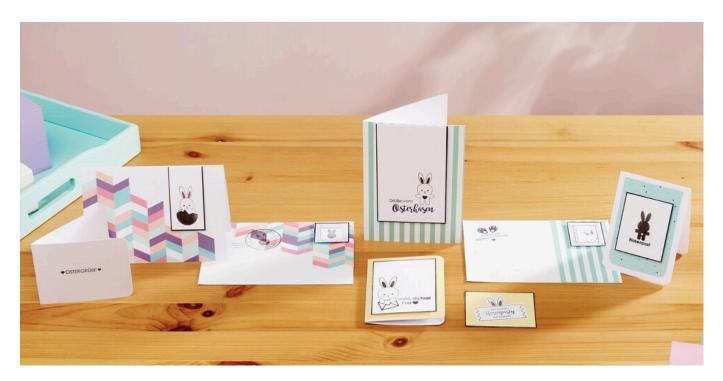

## Bunny mail with stamps

**Instructions No. 2767** 

Difficulty: Beginner

Working time: 1 hour 30 Minutes

It doesn't take much to make great cards and envelopes. With stamps and some beautiful papers you can create individual Easter mail in no time.

## Individual card design:

With these beautiful cards and envelopes for the Easter season, you can be completely free and let off steam creatively.

For this idea, we have glued the double cards and envelopes with papers from a motif block or used the papers directly as a card. To do this, cut out the desired paper in the size of your card or tag and fold it in half using a folding leg.

Stamp white cardboard with the silicone stamps. To do this, remove the stamps from the backing film and place them on a stamp block or silicone block. Colour the stamps with paint or ink and press them onto the desired spot. The motif is ready.

Cut out the motifs as a square or rectangle and stick them onto the desired cards and envelopes. Another option is to cut out the motifs with sharp edges and use them as decoration on the cards.

If you want a 3D effect with some of the motifs, you can use 3D adhesive pads to stick them on. You can also use a marker to set additional accents and personalise the letters and envelopes.