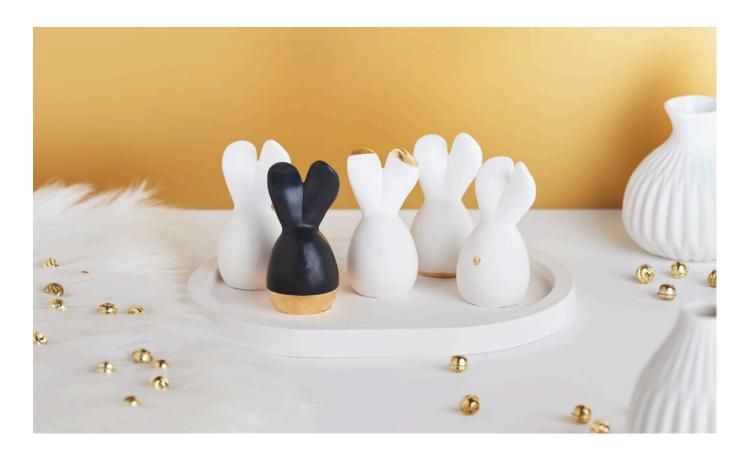

## Bunny made from white and black Raysin

**Instructions No. 2973** 

Difficulty: Advanced

Working time: 4 Hours

Don't the bunnies look classy? The combination of **white and black moulded bunnies** completes the look of the bunny gang. The beautiful **gold leaf accents** turn the bunnies' appearance into an elegant decoration.

The **black Raysin** is mixed in the same way as described above. The full mould must be thoroughly cleaned after use!

Once all the bunnies have dried through, the areas to be gilded can be coated with the **pasty gold leaf priming milk**. Leave to dry for approx. 1 hour. Then apply the leaf metal with a dry brush.

Finally, you can arrange the bunny ribbon nicely on the decorative plate.