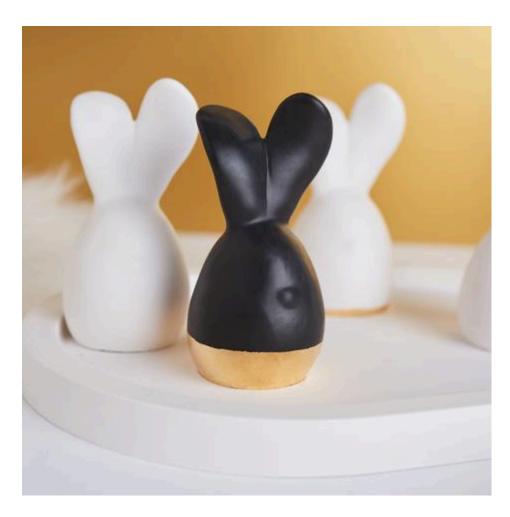

## Bunny made from white and black Raysin

**Instructions No. 2973** 

Difficulty: Advanced

Working time: 4 Hours

Don't the bunnies look classy? The combination of **white and black moulded bunnies** completes the look of the bunny gang. The beautiful **gold leaf accents** turn the bunnies' appearance into an elegant decoration.

The **black Raysin** is mixed in the same way as described above. The full mould must be thoroughly cleaned after use!

Once all the bunnies have dried through, the areas to be gilded can be coated with the **pasty gold leaf priming milk**. Leave to dry for approx. 1 hour. Then apply the leaf metal with a dry brush.