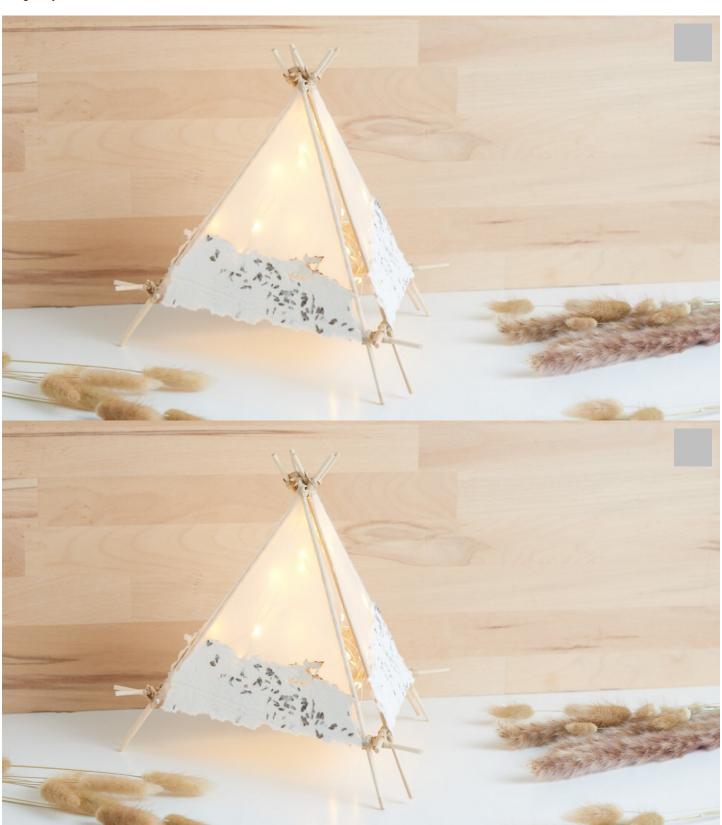

## Bright teepee from self-made paper

## Instructions No. 2341

Difficulty: Advanced

Working time: 2 Hours

Are you looking for an idea for an exceptionally pretty and natural light decoration? Then this luminous teepee is just the thing for you.