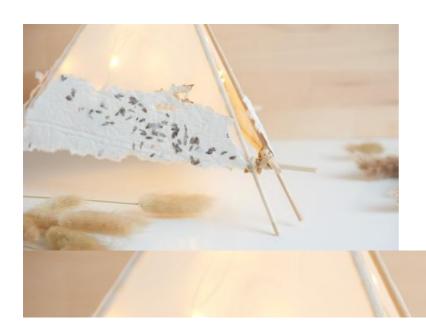

## Bright teepee from self-made paper

## Instructions No. 2341

Difficulty: Advanced

Working time: 2 Hours

Are you looking for an idea for an exceptionally pretty and natural light decoration? Then this luminous teepee is just the thing for you.