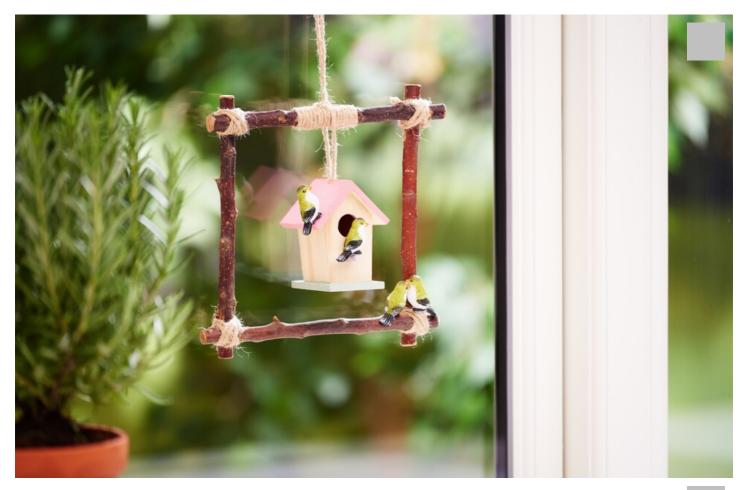

# Birch branch frame with birdhouse

#### Instructions No. 3216

Difficulty: Beginner

Working time: 1 hour 30 Minutes

Are you looking for a creative way to spice up your home? With a **homemade frame made from birch branches**, in the centre of which you place a **painted birdhouse**, you can create a unique eye-catcher! These step-by-step instructions will guide you through the process and show you how to create a decorative highlight using simple materials.