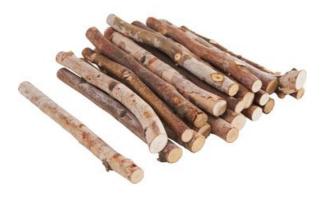

# Birch branches, 20 pieces

4,99 €

Item details

Quantity:

Add to shopping cart