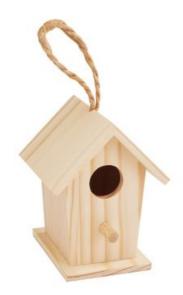

# Birch branch frame with birdhouse

#### Instructions No. 3216

Difficulty: Beginner

Working time: 1 hour 30 Minutes

Are you looking for a creative way to spice up your home? With a **homemade frame made from birch branches**, in the centre of which you place a **painted birdhouse**, you can create a unique eye-catcher! These step-by-step instructions will guide you through the process and show you how to create a decorative highlight using simple materials.







# Birch branches, 20 pieces

4,99 €

Item details

Quantity:

Add to shopping cart



# VBS Miniature bird house with loop

2,09 €

Item details

Quantity:

#### Easter Promo



# VBS Miniature bird "Wanda"

3,59 €
3,99 €
Item
details
Quantity:

1

Add to shopping cart



#### **New instructions**

Straight to your inbox every week

# Register now

# Article information:

| Article number | Article name                             | Qty |
|----------------|------------------------------------------|-----|
| 21188          | Birch branches, 20 pieces                | 1   |
| 25500          | VBS Miniature bird "Wanda"               | 1   |
| 23923          | VBS Miniature bird house with loop       | 1   |
| 460118         | VBS Jute ribbon, 2,5 mm                  | 1   |
| 560078-39      | VBS Craft paint, 15 mlOld Pink           | 1   |
| 560078-96      | VBS Craft pain