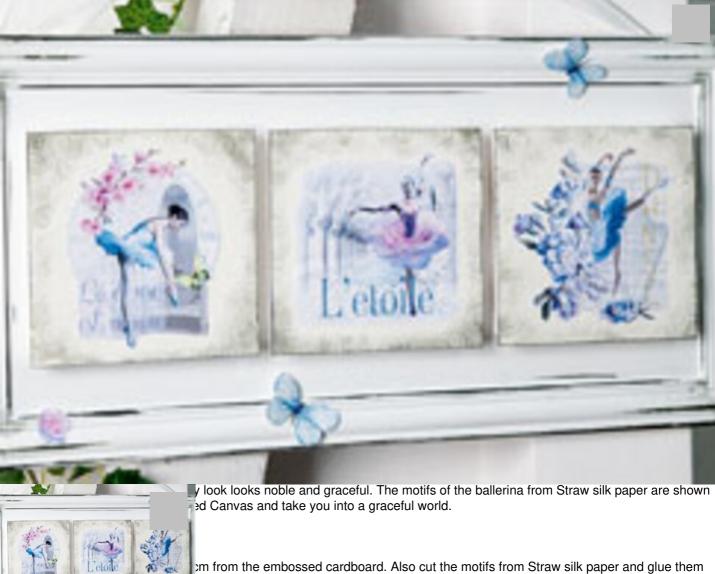

# Bilderrahmen mit Ballerina-Motiven in Shabby-Chic Stil

Instructions No. 949

Napkin varnish . Take the stamp and wipe lightly over the edges and the embossing. Glue kt Glue on the Stretched Canvas. Again, stroke the stamp over the edges of the frame and nge . Fix the Stretched Canvas with Effekt - Glue in the frame cutout. Glue some butterflies on embossed cardboard, cut them out, bend the wings up a little and glue them on the frame.