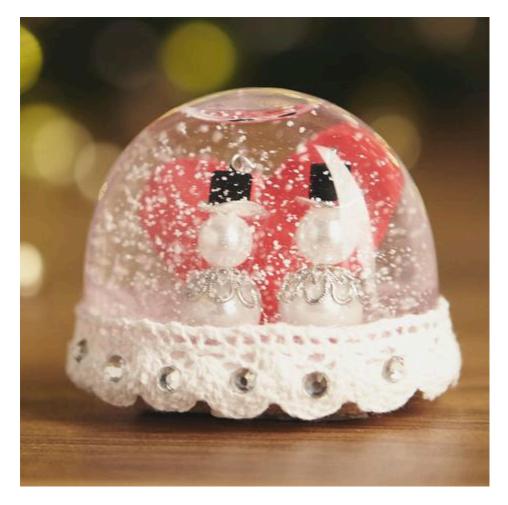

# Bastelanleitung Schneekugel basteln

A snow globe always consists of one and a transparent Acrylic- or glass cover. The decoration is made directly on the base plate.

All materials that are insensitive to moisture are suitable for filling the snow globe. A small figure made of polyresin or self formed from Fimo-Modelling clay, small bead miniatures are fixed on the base plate with **super glue**. The snow of a snow globe can be represented excellently with Structure Paste .

### Snow globes for many occasions

Dreamballs do not fascinate only in wintertime. They are also ideal as a lucky charm for wedding couples, for small messages and more.