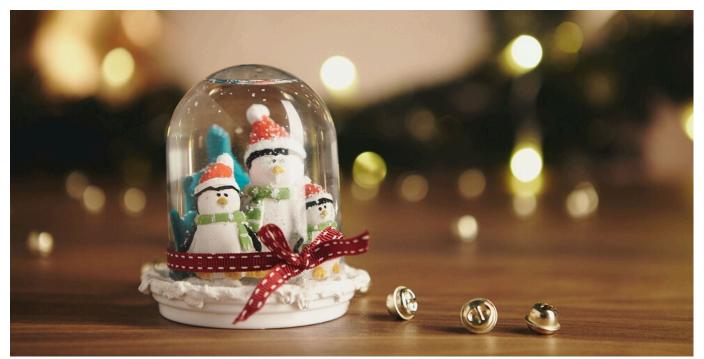

# Bastelanleitung Schneekugel basteln

A snow globe always consists of one and a transparent Acrylic- or glass cover. The decoration is made directly on the base plate.

All materials that are insensitive to moisture are suitable for filling the snow globe. A small figure made of polyresin or self formed from Fimo-Modelling clay, small bead miniatures are fixed on the base plate with **super glue**. The snow of a snow globe can be represented excellently with Structure Paste .

### Snow globes for many occasions

Dreamballs do not fascinate only in wintertime. They are also ideal as a lucky charm for wedding couples, for small messages and more.