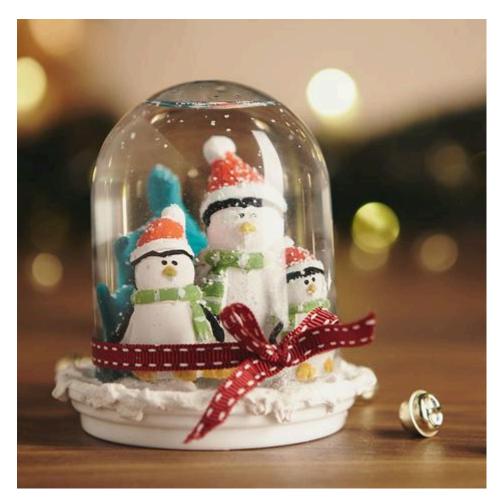

# Bastelanleitung Schneekugel basteln

A snow globe always consists of one and a transparent Acrylic- or glass cover. The decoration is made directly on the base plate.

All materials that are insensitive to moisture are suitable for filling the snow globe. A small figure made of polyresin or self formed from Fimo-Modelling clay, small bead miniatures are fixed on the base plate with **super glue**. The snow of a snow globe can be represented excellently with Structure Paste .

### Snow globes for many occasions

Dreamballs do not fascinate only in wintertime. They are also ideal as a lucky charm for wedding couples, for small messages and more.