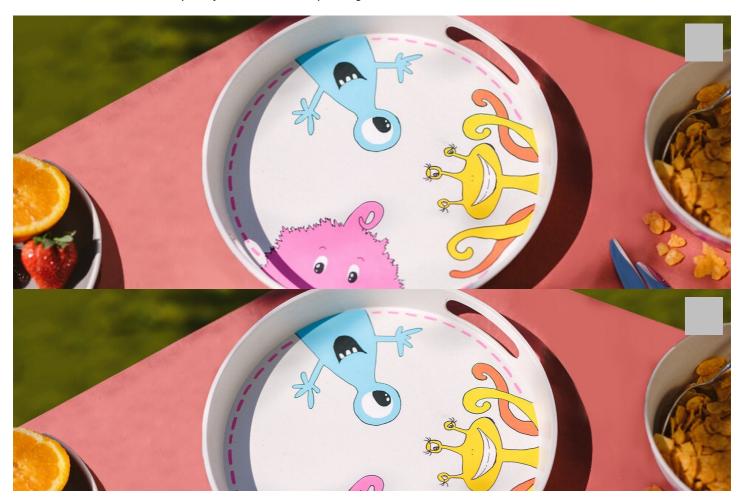

## Bamboo tableware with monsters

## Instructions No. 2241

Difficulty: Beginner

Working time: 2 Hours

This colorful and cheerfully painted bamboo tray inspires young and old. With the painted funny monsters it is the absolute hit for children. With our free template you succeed in re-painting in no time.