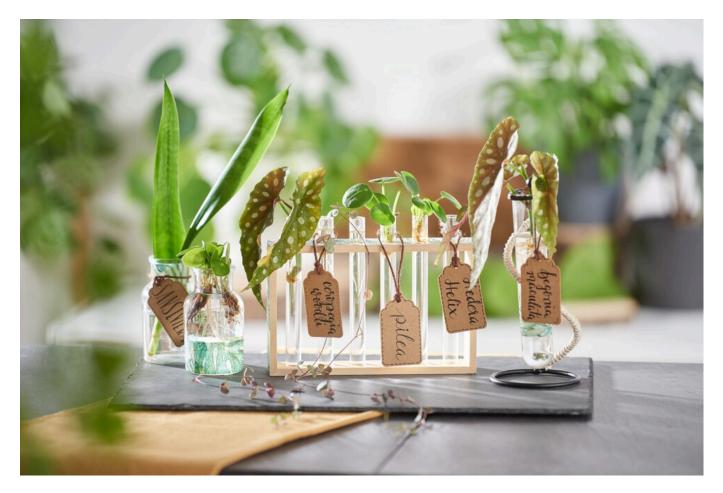

## Baby station for offshoot

#### Instructions No. 2455

Difficulty: Beginner

Working time: 3 Hours

From many plants can be taken offshoots. With proper care, it is possible to grow new baby plants from them. A test tube holder is ideal as a baby station for your future new plants.

In this idea, the two VBS test tube holders "Cube" and "Vase" and small bottle vases (for larger offshoots) are combined.

### Filling and labeling

Small offshoots are placed in the tubes and vases so that they can grow roots in peace. Water is filled up. Each offshoot receives its own gift tag: decoratively labeled with the name of the plant, they are hung with jute ribbon around the respective glass.