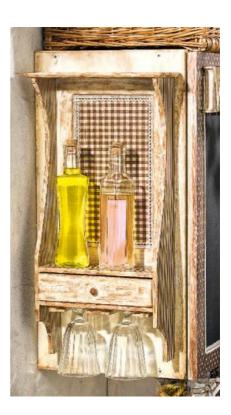

#### Glasses

Glue check ribbon, Satin ribbon and lace around the glasses, bows from Satin ribbon and fix check ribbon with hot glue to the glasses.

#### Wine rack

Prime antique white, stick strips from the Décopatch-Paper on the sides, checks on the inner back wall. Glue on the tip. Wipe over the unglued areas with a Paint sponge thinned Brown.

#### **Final assembly**

Screw on the wine rack. Turn the cabinet upside down, screw in the hooks on the bottom and screw on the lids of the glasses. Hang the cabinet, insert the shelf, mount the cabinet doors, screw on the glasses.