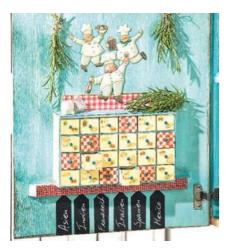

Print out and glue on the calendar on digital Straw silk paper, pull the edges brown. Glue straw silk motifs on aluminium sheet and white photo cardboard and cut out "windows" for month or numbers, fix a magnet. Glue straw silk motifs on, draw the edges brown.

Mount the clockwork, attach magnets to "kitchen utensils".