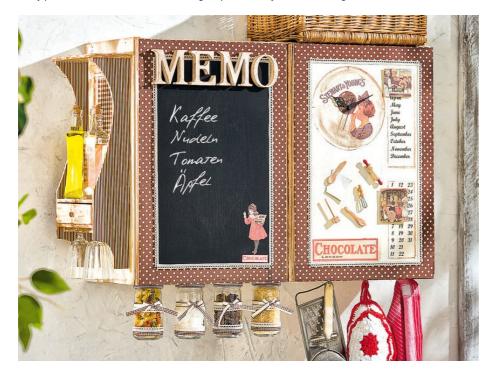

#### Left door outside

Mark a border, paint the inner surface with Board paint .

Glue Décopatch-Paper on the edges and wipe brown, stick on the tip.

Paint the letters "MEMO" first antique white, then ivory, wipe brown and glue on with effect glue.

Cut out the straw silk motif, paint the back white and glue it on with UHU Contact Kraftkleber.

#### **Right door outside**

Mark a border, paint the inside with Magnetic paint , then paint over the outside in ivory.

Glue Décopatch-Paper onto the edges and wipe brown, stick on the tip.

Drill a hole Ø 10 mm for the movement, draw a circle Ø 20 cm, brown and shade.

Print out and glue on the calendar on digital Straw silk paper, pull the edges brown. Glue straw silk motifs on aluminium sheet and white photo cardboard and cut out "windows" for month or numbers, fix a magnet. Glue straw silk motifs on, draw the edges brown.

Mount the clockwork, attach magnets to "kitchen utensils".

#### Glasses

Glue check ribbon, Satin ribbon and lace around the glasses, bows from Satin ribbon and fix check ribbon with hot glue to the glasses.

#### Wine rack

Prime antique white, stick strips from the Décopatch-Paper on the sides, checks on the inner back wall. Glue on the tip. Wipe over the unglued areas with a Paint sponge thinned Brown.