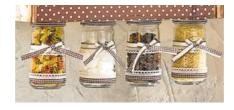

#### Tea box inside the cupboard

Prime the exterior surfaces with a mixture of crimson Handicraft paint and brown Acrylic paint, wipe brown inside and out.

Prime the backs of the decoupage motifs white and stick them on the tea box. Seal with Decoupage varnish .

#### Chip baskets inside the cabinet

Glaze 1: Carmine Red and Brown Glaze 2: Colour mixture 1 Glaze 3: Dark green Glaze the chip baskets and wipe them brown after drying. Glue on the check ribbon and lace, bows from Satin ribbon and fix the check ribbon with hot glue.