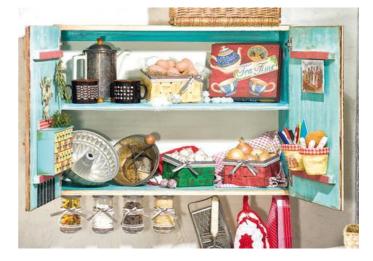

#### Tea box inside the cupboard

Prime the exterior surfaces with a mixture of crimson Handicraft paint and brown Acrylic paint, wipe brown inside and out.

Prime the backs of the decoupage motifs white and stick them on the tea box. Seal with Decoupage varnish .

#### Chip baskets inside the cabinet

Glaze 1: Carmine Red and Brown Glaze 2: Colour mixture 1 Glaze 3: Dark green Glaze the chip baskets and wipe them brown after drying. Glue on the check ribbon and lace, bows from Satin ribbon and fix the check ribbon with hot glue.

#### **Final assembly**

Screw on the wine rack. Turn the cabinet upside down, screw in the hooks on the bottom and screw on the lids of the glasses. Hang the cabinet, insert the shelf, mount the cabinet doors, screw on the glasses.