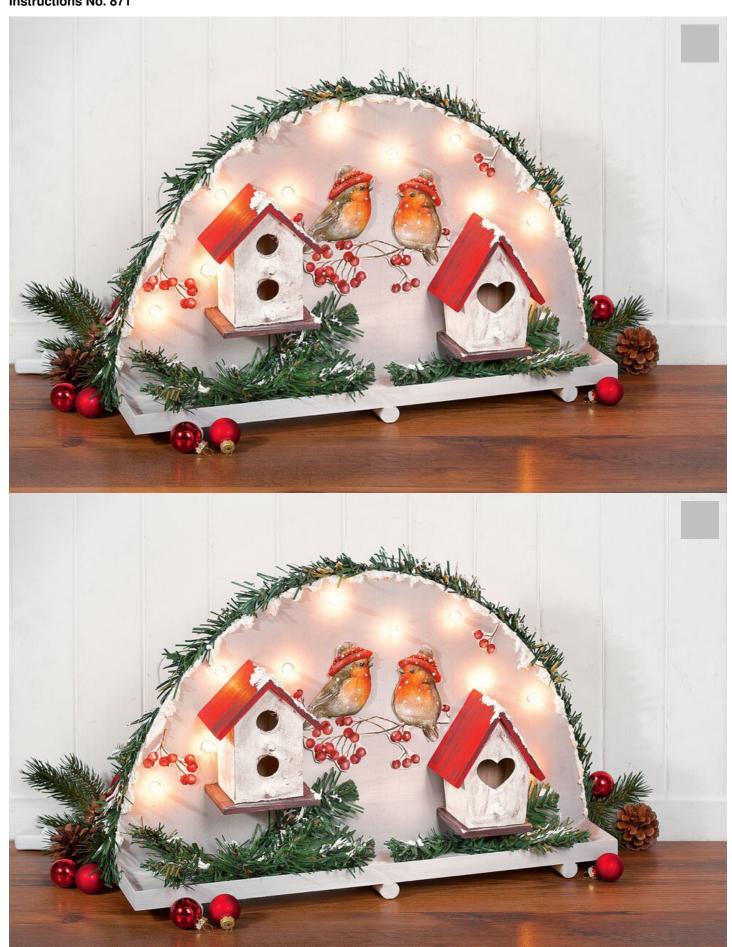

## Anleitung: Winterlicher Lichterbogen mit Vogelhäusern

Instructions No. 871

VBS light arch for 10 light chain

9,99 € Item details Quantity:

1

Add to shopping cart