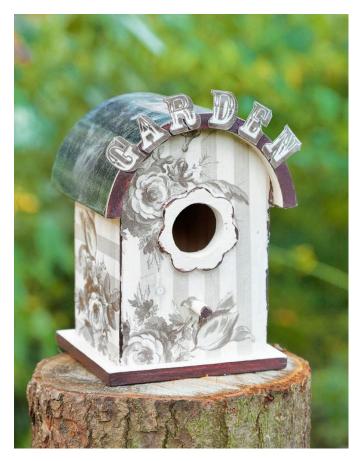

### Anleitung: Vogelhaus "Garden" mit Serviettentechnik dekorieren

**Instructions No. 1097** 

If you are looking for a self-decorated birdhouse with a special look, this decoration idea might be just right for you. It is a special eye-catcher in any case. This sophisticated bird house is pasted with a Napkin and provided with a lettering. How to do this, we show you in this free handicraft instruction.

# How do I proceed to edit the birdhouse with Napkin technique?

First prime the birdhouse with white outdoor paint.

Leave the roof out. Also prime the aluminum sheets white. This way, the napkin motifs will come into their own later. Now adjust the Napkin all around and carefully brush it onto the bird house with Napkin varnish. Take only and apply the top thin layer of Napkin. You can leave out or cut out the entrance hole.

## Lettering made of aluminium sheet - how does that work?

Cut out the lettering "Garden" from a Napkin and glue it onto the primed aluminium sheets. Let everything dry well and then cut out the letters one by one. You can also emboss the letters with a stamping tool.

## How do I put the finishing touches on the birdhouse?

Paint the roof and plinth edges of the birdhouse with a little brown paint. Also emphasize the edges of the flower at the entrance hole with a little brown.

Finally, glue the letters to the roof with hot glue and your unique birdhouse is ready.