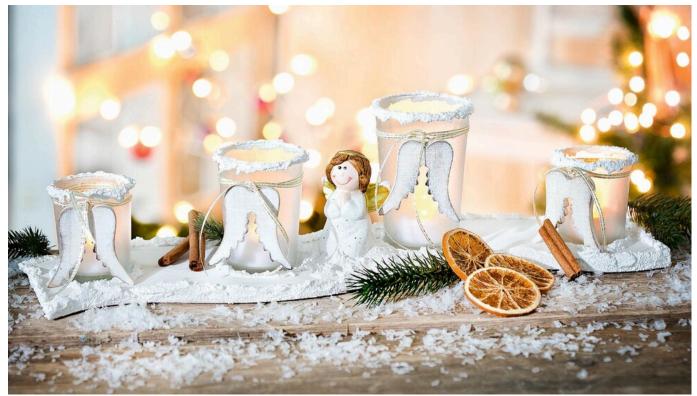

# Anleitung Schnee-Dekoration mit Teelichtgläsern

#### Instructions No. 1261

Conjure up a heavenly glow with this snow decoration for Christmas and winter time! The instructions describe how you can make the angel tea light glasses yourself with little effort.

#### And it's that easy: Which

handicraft material do I need for the Glass for tea lights-decoration? For this decoration you need, besides the Tealight holders and the tea light glasses, above all decorative snow, satin frost-Effect paint, angel wings and a small angel figure.

Which steps are required for making snow decoration with tea light glasses? The Tealight holders is first "primed" with decorative snow in such a way that the tea light glasses can easily be placed in the recesses provided. Edges and the edges of the recesses may be plastically modelled with decorative snow according to personal taste.

While the Tealight holders dries, the tea light glasses are satinized with frost-Effect paint : For this, simply dab the colour evenly onto the outer glass walls with a sponge. The outer edges of the small glasses are then decorated with decorative snow.

As soon as everything is dry, the decoration begins: Simply place the tea light glasses in the provided hollows, a ribbon with an angel's wing is attached to each glass. Afterwards only still has to arrange angels and the Christmas accessories on Tealight holders .

### Extra tip

There are many different ways to decorate this decoration idea. With small Jingles, bells, Feathers, scattering parts or Mica you can give the decoration your very own personality.

Must Have