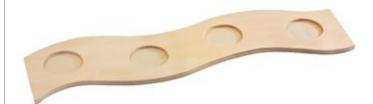

Which steps are required for making snow decoration with tea light glasses? The Tealight holders is first "primed" with decorative snow in such a way that the tea light glasses can easily be placed in the recesses provided. Edges and the edges of the recesses may be plastically modelled with decorative snow according to personal taste.

As soon as everything is dry, the decoration begins: Simply place the tea light glasses in the provided hollows, a ribbon with an angel's wing is attached to each glass. Afterwards only still has to arrange angels and the Christmas accessories on Tealight holders .