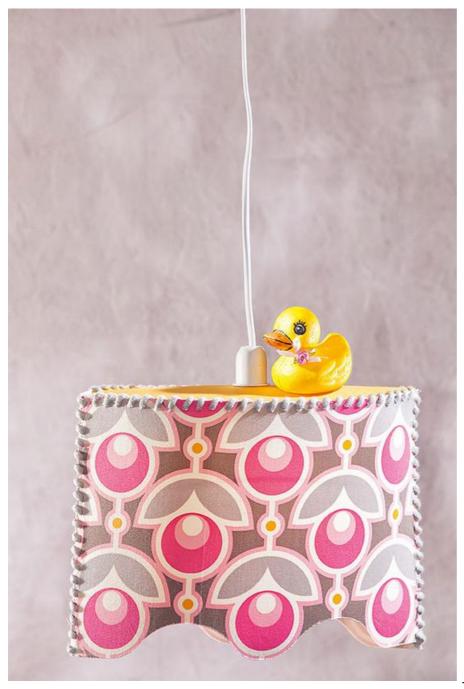

## Anleitung: Schicke Designer-Lampe mit Ente

Instructions No. 772

he foil is covered with fabric and sewn

otective foil and cut them out**Important**: e holes at the edges of the lampshade foil,

e. Lamp foil Remove the protective foil from lit the pre-punched holes with a scalpel

esired height of the lamp and then cut a hole

on thread, the ends are fixed with hot glue. of fray out and can be threaded through the

ress firmly, the cable ends will snap into be separated anymore! Lampshade Mount

nd roses or other accessories

present it to you - let yourself be inspired!