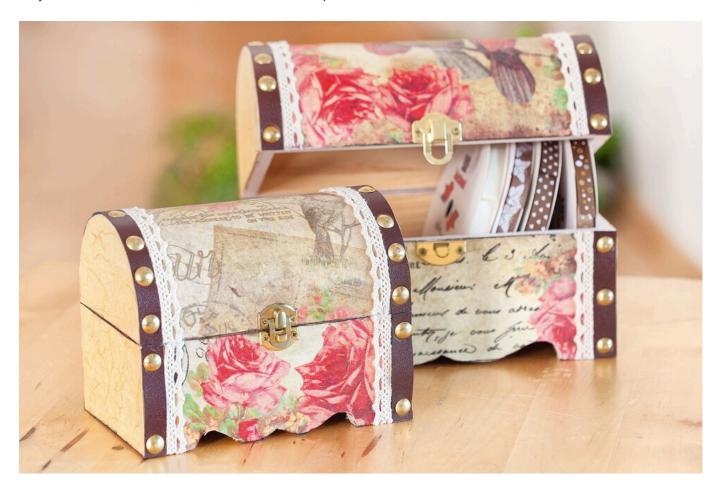

#### **Instructions No. 1134**

The round lid chests are in itself already very beautiful decoration-Article. In this handicraft idea we show you how you can decorate the chests with motive straw silk and Lace ribbon still further. For this we use only some motive straw silk, Lace ribbon and Napkin varnish.

#### How do I proceed to decorate the chests with the motif straw silk?

Take the motif straw silk and cut out the corresponding motifs that should be shown on the chests. Then glue the motif straw silk with Napkin varnish and a napkin brush on the front and the lid of the chests. Cut the edges carefully with a Cutter off.

Then stick the Lace ribbon to the edges, either with self-adhesive Lace ribbon or with double-sided adhesive tape.