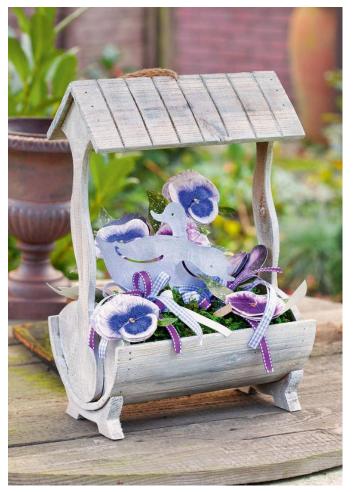

## Anleitung: Pflanzschale dekorieren

**Instructions No. 1102** 

This plant trough is suitable for all sorts of creative decorations that do not only make themselves beautiful in the garden or on the terrace. In this decoration idea we will show you what you can make beautiful out of this plant trough.

## **How do I use the Napkin technique?**

Take a Napkin and carefully cut out the flowers and leaves with silhouette scissors. Glue the motifs with Napkin glue onto the primed and dried aluminium and emboss the shapes with a punch. With a side cutter you can cut off the excess aluminium.

Distribute the moss evenly in the planting bowl Take flowers, leaves and ribbons to a loop and fix them on the plug wire with some hot glue. Then stick the wire with the flowers in the spaces between the moss in the plugging compound.