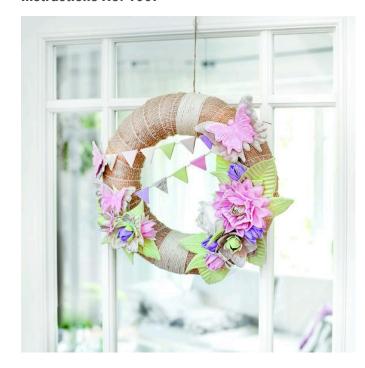

### Instructions No. 1067

In these instructions we show you how to make a fresh door wreath in trendy pastel shades yourself. Whether as door decoration or wall decoration, with this unique flower wreath you can create an atmospheric ambience.

# Which handicraft material do I need for the summer wreath in fresh pastel shades?

For the wreath, a Polystyrene ring, wide Jute ribbon, natural-coloured jute cord, Foam sheets in pastel shades and Thika's sponge rubber former are required. For the handicraft some Pins, some foam rubber glue, a hot glue gun, an iron and scissors should be available.

### How do I make the summer wreath in fresh pastel shades?

First wrap the Jute ribbon and the jute cord around the Polystyrene ring and fix both with the hot glue gun and the Pins. Now the pretty flowers and butterflies are made. First cut the sponge rubber plates into slightly larger pieces. Heat the sponge rubber pieces carefully with the iron (low setting), then place them between the desired Foam sheets-embossing mould and press the mould firmly together for about 10 seconds. Due to the Hiltze, the Foam sheets has formed into a beautiful relief. It can now be removed from the mould and cut to size with the scissors. Proceed like this further, until you have made enough parts for all flowers. The individual wings, leaves and flower components are finally assembled with hot glue to form beautiful flowers and butterflies

For the pennant chain, cut out colour-coordinated small triangles from the foam rubber plates. In the next step you glue them together and place a piece of jute cord between them.

Finally, arrange the butterflies, blossoms and leaves on the jute-cord decorated Polystyrene ring and stick them on with hot glue - that's it!