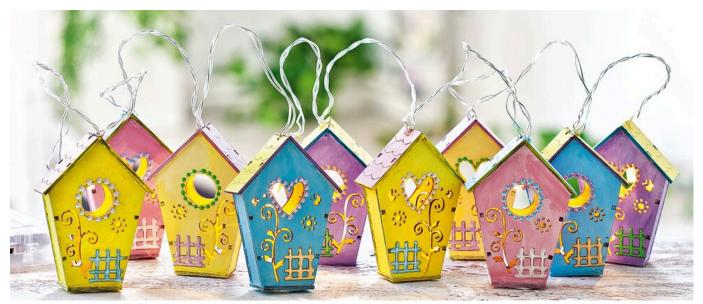

## How do I paint the fairy lights?

Put the fairy lights and different colors from Acrylic paint Then paint the little houses from all sides alternately in fresh yellow, light pink, or sky blue.

The cut-outs in heart-shaped or circular shapes can be framed with dots or small lines in pink, green, etc. Then your colourful decorated fairy lights are already finished. The painting can of course be creatively modified or extended.