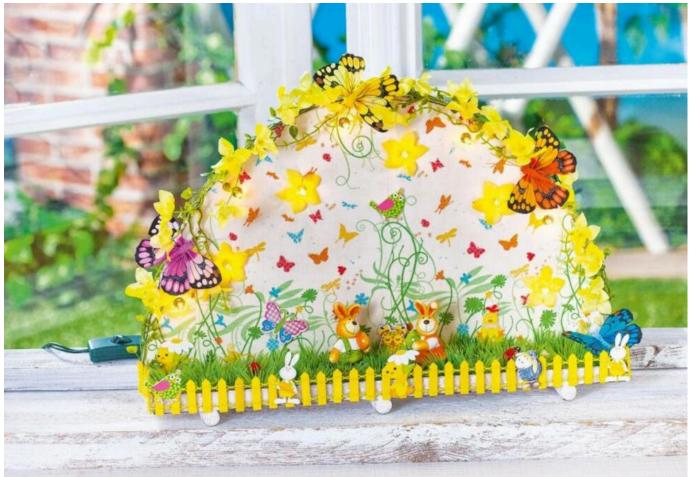

#### **Instructions No. 809**

Colourful butterflies, small birds and cute rabbits are the harbingers of a beautiful Easter. Let your creativity run free and design your Easter decoration according to your own wishes

#### And so it goes

Primer Light arch with the VBS Hobby Color in white. After drying, spray the semicircular motif plate with spray adhesive and let the adhesive flash off for a moment. In the meantime, remove the two unprinted layers of the Napkin. Positioning Position the printed layer of the motif plate Napkin so that it is completely covered

Tip: You can use the spray adhesive to Napkin remove and reposition them until they lie straight and wrinklefree

Now seal them Napkin with the VBS Napkin varnishTo do this, stroke the lacquer over the motif from the inside to the outside. Use the VBS Napkins-Brush, it enables even application and minimizes the risk of wrinkles or cracks in the motif. After drying, cut back the excess with Paper a scalpel. Cut the grass mat to fit the base plate and fix it, like the fence, with hot glue. Now you can decorate the one with Light arch the scattered parts, the butterflies, the pair of rabbits and the daffodil garland and put the lights into the pre-drilled holes from behind. You can fix them with hot glue if necessary. Finally, pull some daffodil blossoms of the garland over the lights.