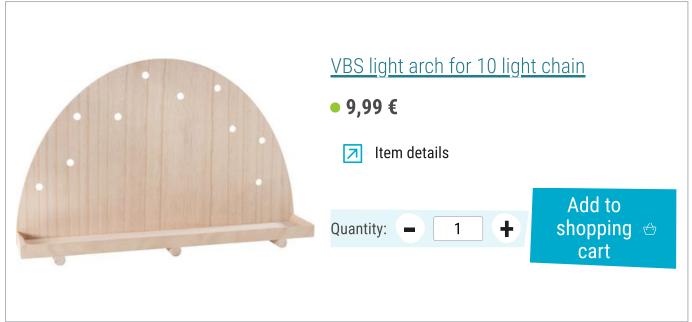

#### And so it goes

Primer Light arch with the VBS Hobby Color in white. After drying, spray the semicircular motif plate with spray adhesive and let the adhesive flash off for a moment. In the meantime, remove the two unprinted layers of the Napkin. Positioning Position the printed layer of the motif plate Napkin so that it is completely covered

Tip: You can use the spray adhesive to Napkin remove and reposition them until they lie straight and wrinklefree

Now seal them Napkin with the VBS Napkin varnishTo do this, stroke the lacquer over the motif from the inside to the outside. Use the VBS Napkins-Brush, it enables even application and minimizes the risk of wrinkles or cracks in the motif. After drying, cut back the excess with Paper a scalpel. Cut the grass mat to fit the base plate and fix it, like the fence, with hot glue. Now you can decorate the one with Light arch the scattered parts, the butterflies, the pair of rabbits and the daffodil garland and put the lights into the pre-drilled holes from behind. You can fix them with hot glue if necessary. Finally, pull some daffodil blossoms of the garland over the lights.