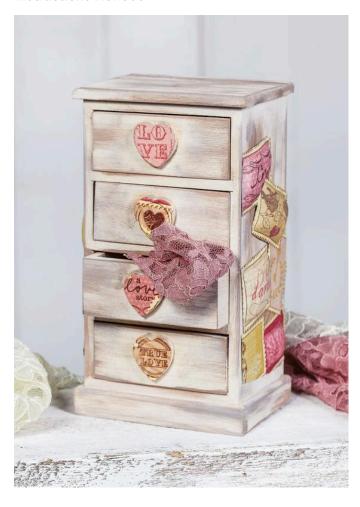

## Instructions No. 855

This **chest of drawers in romantic country house style** is just perfect for your little treasures. Lovingly decorated, it is guaranteed to quickly find a permanent place in your home.

## And this is how it works:

Pull the drawers out of the chest of drawers and moisten one. Use it to prime the chest of drawers, the drawers and the aluminium sheet with VBS Hobby Color in beige

Then apply the colours Grey Brown and Brown in wiping technique to the prominent areas of the chest of drawers. While this is drying, cut out the desired motifs with the silhouette scissors. Napkin.

Now glue Napkin varnish the motifs for the sides on stamping foil. Use the special Napkins- brush. It minimizes the risk of creases and cracks in the motif.

When the chest of drawers is dry, coat the handles with a thin layer of varnish, then apply the motifs and seal with varnish. You will get the heart-shaped handles when the varnish is dry. Then you simply have to carefully retighten the shape with only a scalpel.

Place the embossing foil on the special mat and emboss the outlines of the motif with the motif facing upwards. Then turn the foil over and emboss the areas between the outlines to create the curvature.

Now cut the motives of the sides and fix them with the glue on the chest of drawers

Now you can present your new living accessory and fill it with your treasures.