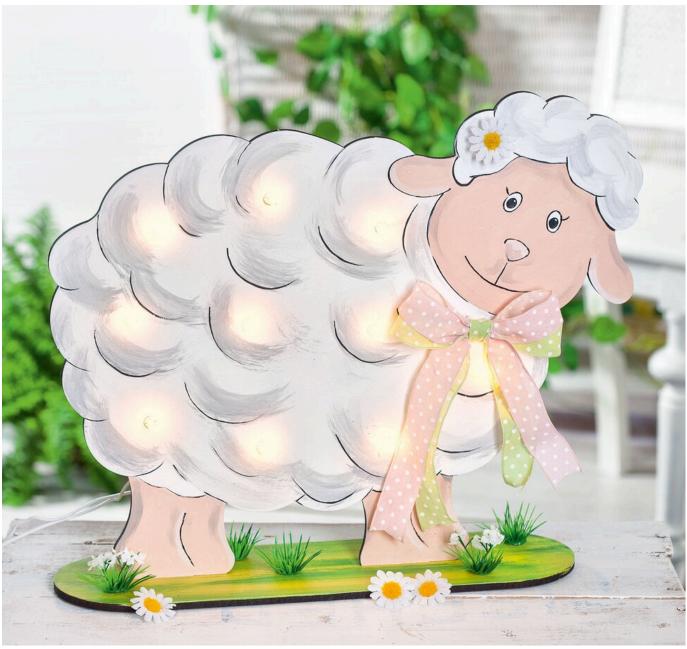

## Anleitung: für unsere Dekoidee Stehfigur Schaf Wolly

**Instructions No. 1088** 

This sheep also glows in the dark! With the decoration figure Wolly, some Handicraft paint and a string of lights you bring light and good mood into the springtime. Paint and make yourself this cheerful Standing figure - your own sheep Wolly will thank you brightly!

Prime the sheep with white Handicraft paint. Put white and a little black paint on a sponge and carefully wipe grey circles into the still wet white primer.

When everything is dry, paint the sheep's face, ears and feet with skin-coloured Acrylic paint . Do not use the eyes.

While the paint is drying on the sheep, you can already prime the base plate with a sponge using the wiping technique in green and yellow.

As soon as the paint is dry on the sheep, paint fine black contours on the wool of the sheep and as a demarcation to the face and feet and as details in the face.

The decorative figure gets its special effect by decorating it with a bow and some decorative marguerites and grasses. Finally, put only still the individual lights of the chain of lights through the 10 holes of the sheep and the shining sheep is ready