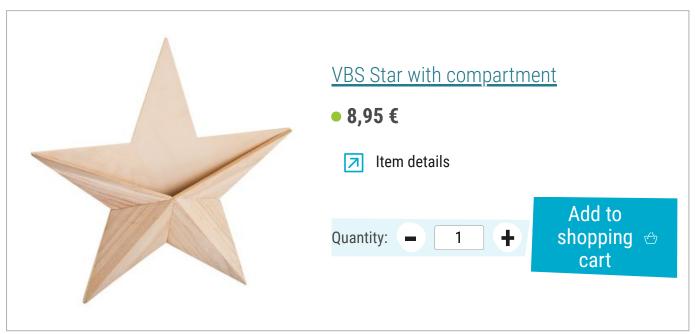

## Anleitung für einen weihnachtlichen Holzstern

**Instructions No. 745** 

Difficulty: Beginner

Working time: 30 Minutes

This wooden star offers you the most varied design possibilities: The "starVBS with compartment" looks wonderful as a wall decoration or as a door pendant - with the help of these instructions you can recreate our craft idea right away!