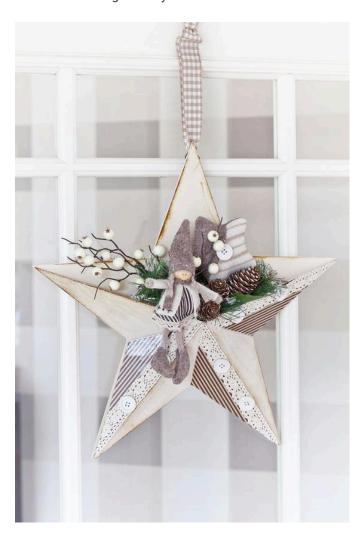

## Anleitung für einen weihnachtlichen Holzstern

**Instructions No. 745** 

Difficulty: Beginner

Working time: 30 Minutes

This wooden star offers you the most varied design possibilities: The "starVBS with compartment" looks wonderful as a wall decoration or as a door pendant - with the help of these instructions you can recreate our craft idea right away!

## Here's how it works

**Prime** the star with the Paint sponge and the Wood stain. Let the star dry well

Now roughly cut out the outlines of the sides of the star tips from the **Decopatch- Paper**. Paint the wooden side directly with the patch glue and put the Decopatch-Paper on top. Use the Napkins-brush to smooth the motif. The brush helps you to avoid wrinkles and cracks when applying the Decopatch paper. Afterwards the applied Motif paper is painted over with patch varnish and thus sealed. After a few minutes, you can adjust the motif to the star shape: Just glide along the star's contour with a sharp scalpel.

Now use double-sided Adhesive tape to attach the **Lace ribbon** on the edge of the star. You can **apply** the buttons with hot glue.

**Additional tip:** Use the StazOn Ink Pads to give the star contour. Pull the cushion along the edges of the star. For charm, it may be a little irregular

Now **decorate the star's compartment** with winter and Christmas picks, add the felt girl and stick the decoration with hot glue. Take a button, stick it on the middle of the Felt-hanger and decorate it as well.

Fasten it with **hot glue** as well

Finally, pull the ribbon, shortened to the desired length, through the eyelet. Now your star is ready and you can put your eye-catcher in scene.