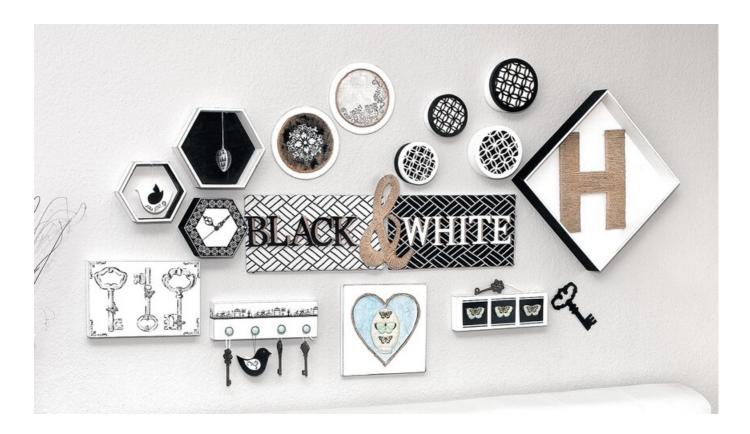

## How do I decorate the boxes with ornamentation?

Prime three of the four bottom boxes with Acrylic paint in white. Two lids each are painted with black Acrylic paint . When everything has dried well, transfer the white lid outline to black photo cardboard and the black lid outline to white photo cardboard. Then glue the photo cardboards from the inside into the lids with simple Handicraft glue and finally put everything together

#### How do I create the decorative image with the letter?

Use a ruler to draw a large "H" or any other desired letter on a cardboard. Then wrap the letter with jute cord and hot glue. As background serves a tray, which is primed from the inside with white and from the outside with black Acrylic paint . Then take the tray upright and fix the letter in the middle with hot glue.

#### How do I decorate the round Wooden discs with Jute coating?

wipe each with white and black Hobby Color paint over a jute surface of the wooden disc. after drying, stamp the pattern onto the white disc with the stamp pattern and the cushion. Then take the black wiped disc and decorate it with Stencil and white Hobby Color paint. Finally, glue the jute cord with hot glue around the form

#### How do I create the board with the coat hooks?

Take a wooden frame and mark the place where the hooks should be at regular intervals. Then drill holes in the wood with a 5mm drill bit and screw the knobs on. Then glue the napkin motif onto the middle of the knobs with Napkin glue. Grooves and contours are traced with Edding. Apply the masking tape above the knobs and you have an individually designed coat hook.

#### How do I design the Stretched Canvas with "Black & White" lettering?

The surfaces of the Stretched Canvas should be completely coated with effect glue. The Fabric cut "Factory" is cut in half and one side of the fabric is glued to the Stretched Canvas in the opposite direction, creating two different Stretched Canvas . To give the fabric more elasticity, the ends of the fabric are also tacked on the backside. After drying, join the two frames together with connectors on the back. The basic framework of the wall decoration is now finished **How do I decorate the Stretched Canvas**?

MDF letters were used for the lettering "Black & White". These are painted Black or white. The easiest way to print the "&" sign is to print it out in the computer to the appropriate size and then make it out of cardboard. The cardboard is wrapped decoratively with Jute yarn. The "&" sign is attached in the middle

between the two Stretched Canvas . After drying, the painted letters can also be glued to the fabric with the Glue effect.

## How do I create the 6-corner box?

Paint the boxes with Acrylic paint alternately in black and white. Allow the paint to dry well and then glue the vintage border around the outer edge

# How do I decorate the heart-shaped frames?

Glue the heart with Napkin varnish and light blue Straw silk paper. Prime an oval cut-out piece of metal with white Acrylic paint and glue the napkin motif on again with Napkin varnish. Emboss the metal with a pressing tool. Emphasize the edges of the heart with Ink Pads. Glue the embossed metal into the heart. Finally, jute cord is glued around the heart as a border.