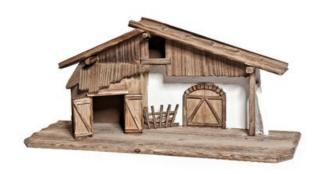

## VBS Christmas crib / Decoration house

67,99 €
Item
details
Quantity:

1

Add to shopping cart