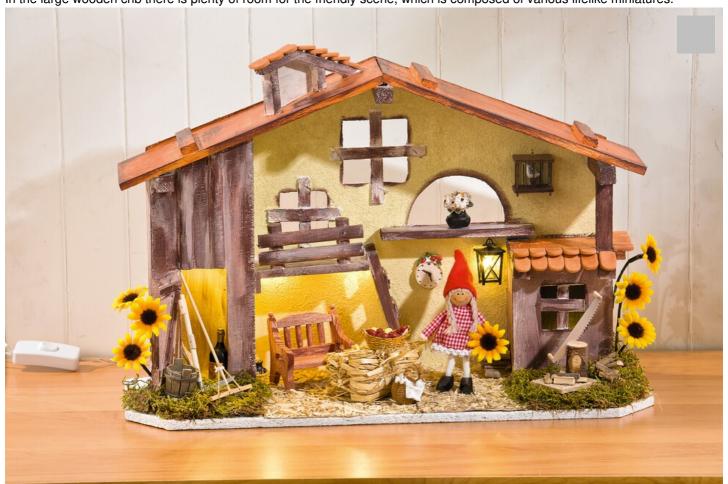

## **Instructions No. 388**

Difficulty: Advanced

Working time: 0 Minutes

Very idyllic is the small world of Matildas. You would like to move in there yourself! In the large wooden crib there is plenty of room for the friendly scene, which is composed of various lifelike miniatures.