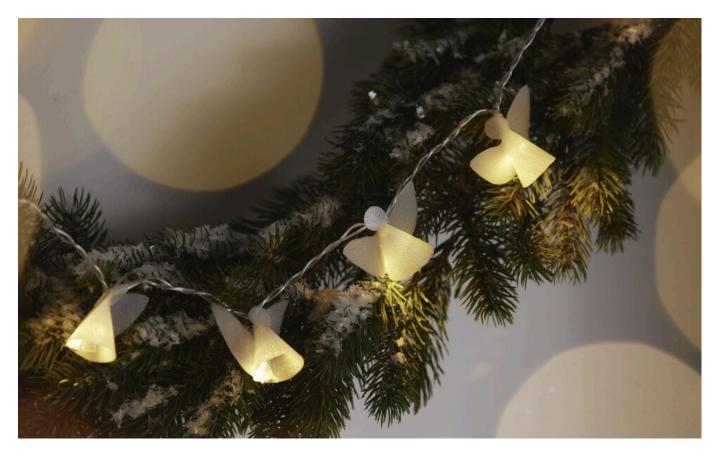

# Angel light chain

#### Working time: 2 Hours

With a few steps and materials you can create this enchanting **angel light chain**. It sparkles so beautifully in the dark season and is a great decoration for your home. Whether on a cupboard, in the window or on the chest of drawers - the light chain cuts a good figure everywhere.

## This is how the angel light chain is made:

Load and print out the **motif template** and transfer the template 10x onto the **film** with a pencil or line-ex pencil. Then cut it out

At the incisions you can put the angels into each other. Fix them there with a small piece of double-sided Adhesive tape.

Put an angel on each lamp of the fairy lights and fix it with a blob of **hot glue**.