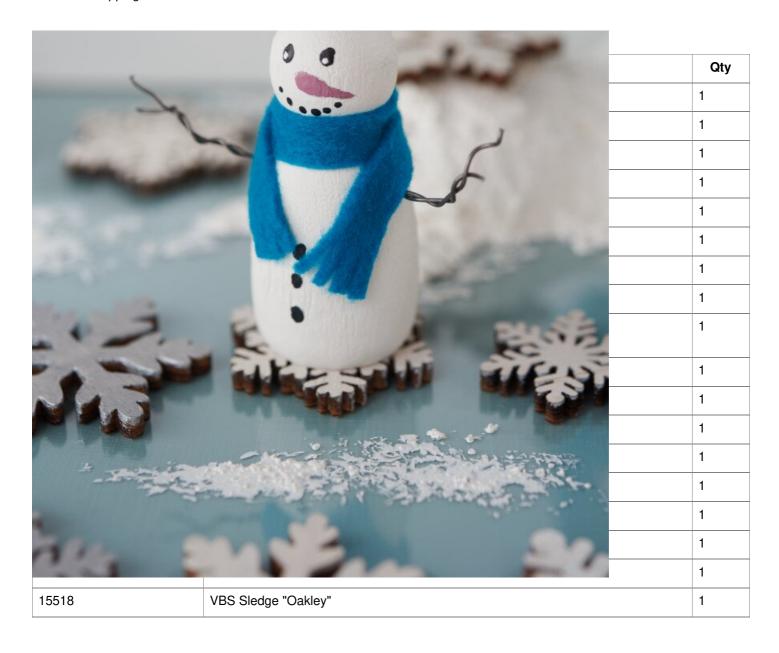

## Advent snowy path

## Instructions No. 2603

Difficulty: Advanced

Working time: 8 Hours

This self-made Advent path is a decorative alternative to the conventional Advent calendar. Every day the snowman may move one snowflake further until he arrives on Christmas Eve just in time for Christmas on the Christmas tree.

erything lies as

ie days lie elevated, ike lightly into the

lue it to the plate, then s with a very small fir y.

Advent season can