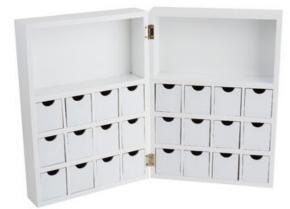

## VBS Folding cupboard / Advent calendar 32.99 €

32,99 € Item details Quantity:

1

Add to shopping cart