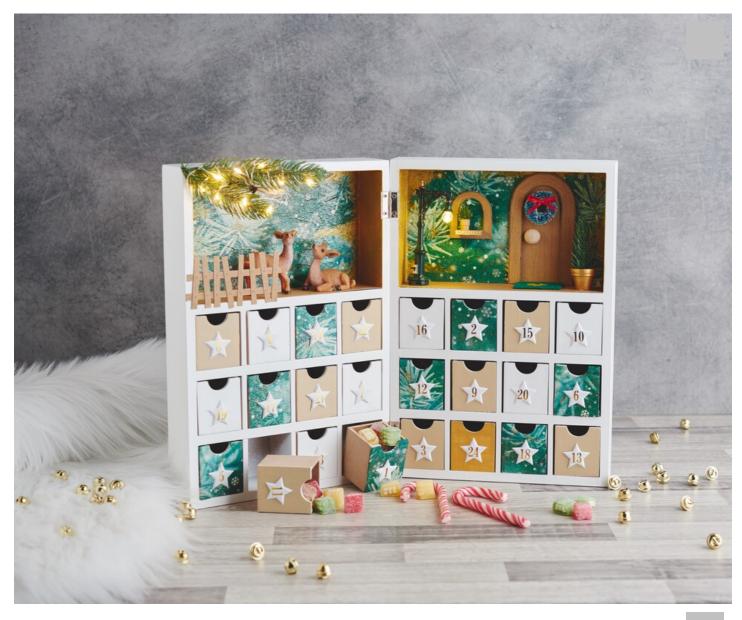

## Advent calendar with winter scene

Instructions No. 2331

Difficulty: Advanced

Working time: 6 Hours

An **Advent calendar** is not only fun for the person who makes it, but also for the adults or children who get to open a door every day. Our Advent calendar offers a great **Christmas scene** and is an eye-catcher.