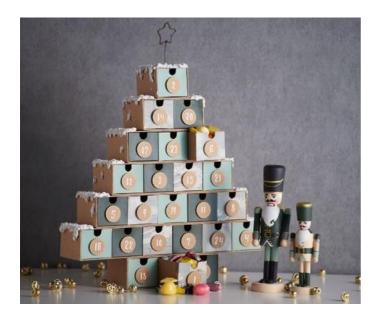

## Advent Calendar in Shabby Green

Instructions No. 1712

You won't go wrong with this pretty Advent Calendar one this year. The color **Shabby Green** is an absolute trend colour. Thanks to the natural note of the kraft paper and that Decorative snow it becomes Advent Calendar an absolute eye-catcher in your home. How to decorate the Christmas tree-Advent Calendar is explained step by step in this guide.

1. First, remove all the cardboard boxes from the fir tree. Paint 8 **boxes** each **with** the colours VBS Chalky Color antique green, VBS Hobby Color Russian Green and VBS Hobby Color White. To achieve a particularly good opacity, you can also apply a second coat of paint. Let the colours dry well.

2. The white boxes are now also coated Napkin varnish and pasted Napkin with this. Cut away protruding edges with sharp scissors. You have never heard of them Napkin technique ? Click here for **the basic instructions.** 

3. With one Craft Punch, 24 circles are Kraft paper punched out of it. Write the numbers 1 to 24 on it with a white paint marker. The finished Advent calendar numbers are glued onto the boxes with 3D-Glue pads .

4. Carry with aSpatulagenerously apply decorative snow. If you wish, you can also apply someGlitterstrew.

5. Finally, form a star out of wrapping wire. To give it more stability, wrap the wire around the star several times. Use hot glue to fix Advent Calendar the whole thing on top of it. Now only fill it with small treats.