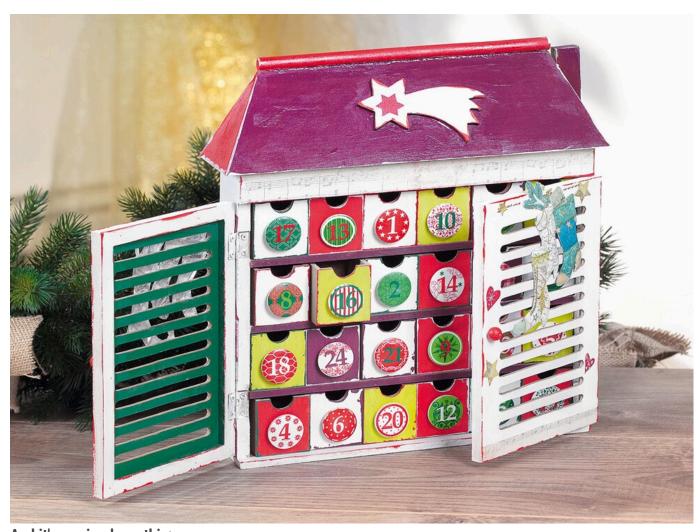

# Advent calendar house made of wood

**Instructions No. 924** 

Difficulty: Beginner

Make someone happy and shorten their waiting time until Christmas Eve. This lovingly decorated little house with the little refinements offers you with the little drawers space for loving little things. The shutters increase the excitement and ensure that no one secretly gets the idea to nibble on everything before..

#### And it's as simple as this:

Prime the front and side parts in white, as well as the embossing foil. Paint the front and back roof, the chimney and the back of the calendar Aubergine on. Paint the ridge, roof sides and door knobs in red. The shutters inside are primed in dark green

The calendar boxes can be coloured according to your wishes. You can wipe over the edges in the contrasting colours, so you can distinguish yourself well from each other. As soon as everything is dry, the numbers are glued on.

To decorate, stick the motif with the notes above the door onto the house. The side parts are designed with the motives of the other Napkin . You also stick some motifs on the stamping foil and cut them out. With the embossing tool you can trace and emphasize the contours on the special mat before you stick these elements decoratively on the calendar doors.