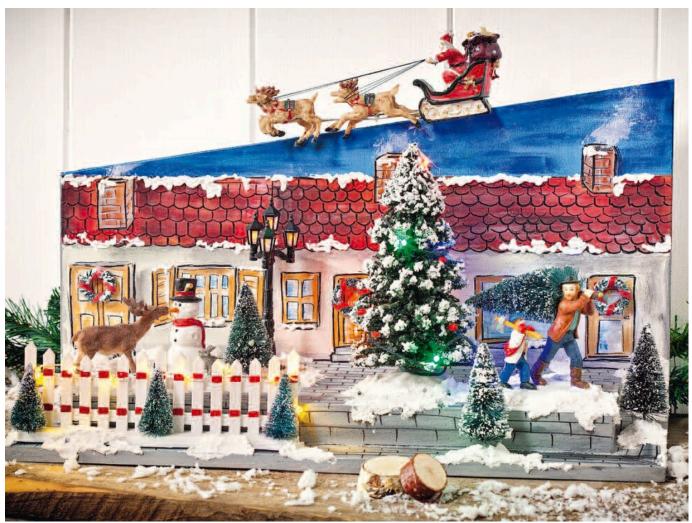

#### **Instructions No. 380**

Difficulty: Advanced

Decorate your house and hall with the Christmassy decorative figures and create a beautiful 3D winter landscape. For Christmas and winter, this beautiful winter landscape is a real eye-catcher.

And this is how it is done:

The base plate of this landscape is an upside down decorative bowl "Alexa". A bevelled glued wood plate was also fixed to it.

In the first step, the glued wood panel is therefore beveled so that there is a narrow edge of 20 cm and a wide edge of 25 cm.

Then transfer the motif of the row of houses onto the glued wood panel. Glue the glued wood panel to the edge of the decorative tray (Glue effect).

As soon as the glue has dried and the board is firmly attached to the decorative tray, you can start painting: Design the winter colour background of the landscape as well as the floor by starting Acrylic paint.to paint the light-coloured house wall in white. The paving stones will be painted grey, the roof tiles red, the night sky dark blue, etc. Work with shades when painting the coloured areas and draw black contours with a fine brush to finish the painting. After it Acrylic paint dries up, plan the arrangement of your miniature decorations. Paint and fill in decorative snow. Finally, glue all miniatures on and to the painting.