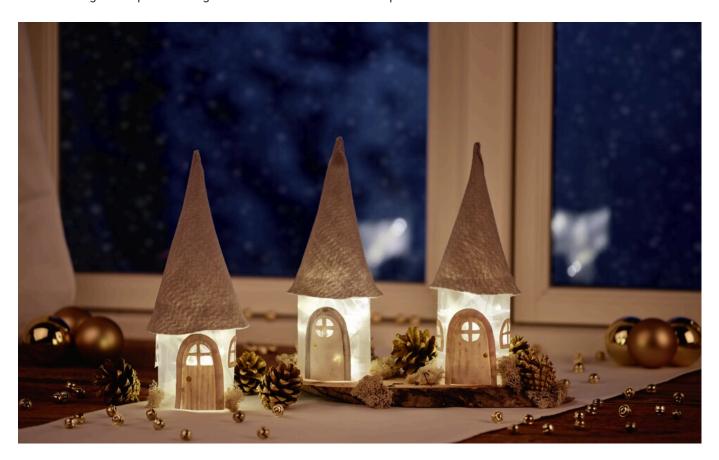

## **Instructions No. 2601**

Difficulty: Beginner

Working time: 4 Hours

Make this beautiful **winter village**. The **star foil** gives the **illuminated houses** a great effect. The light decoration gives a pleasant light and radiates a nice atmosphere in the dark season.

## Make the beautiful winter village as follows:

Print out the **templates** (A,B,C,D), cut them out and transfer them to the **watercolour paper** with a pencil. Paint as desired. Cut out after drying.

Cut the **star foil** to size. In our example, we cut them to 11 cm high and 25 cm long. Glue them together with hot glue.

Stick the doors and windows onto the foil with hot glue. Place the **fairy lights** inside the house.

Cut out the roof from the **felt** (template E) and glue it together. Place it on the house. Do not glue it on so that the fairy lights can be operated.

Spray the **cones** with metal leaf effect spray. Place the houses with **moss** and cones on the **bark discs** and decorate.