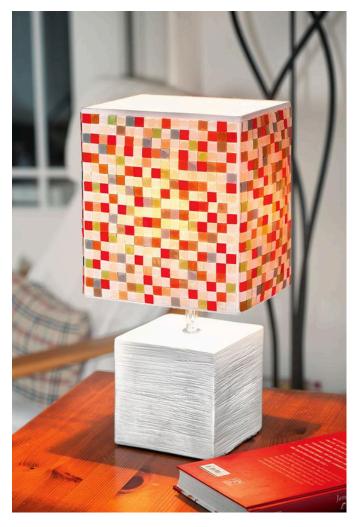

## "Rimini" lamp set with mosaic

**Instructions No. 956** 

This Lampshade is easy to make and provides your home with a fantastic light. Through the transparent mosaics the light refracts in different colours and provides a pleasant brightness. You will be surprised how effectively the small stones can be processed.

## And it is as simple as that:

Stick the mosaic with the effect - Glue on the Lampshade. The effect - Glue has the advantage that it dries transparent. Pay attention to the edge guide. You can use a pair of tweezers to place the mosaic exactly. Then assemble your lamp.