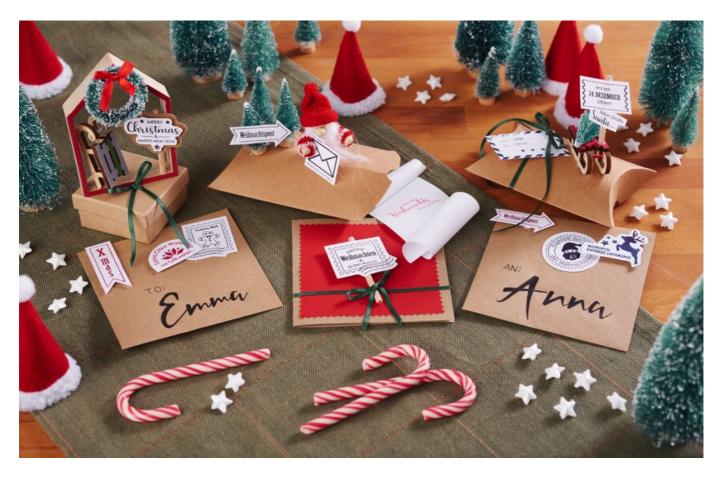

## Christmas mail with stamps

Instructions No. 2617

JJJJ Difficulty: Beginner

O Working time: 4 Hours

These **stamped cards**, **envelopes and decorations** make a great gift to your loved ones. But also spread out on a dresser, this Christmas post is an eye-catcher. **Stamps** leave a lot of room for creativity, they are easy to use and the results look impressive.

## This is how you make the beautiful Christmas post:

This is where your creativity comes in. You can design the cardboard boxes and letters according to your taste. Whatever you like is allowed. Our self-designed stamps offer 13 motifs suitable for the Christmas season. The motifs can be combined with each other to create a variety of designs on paper, gift packaging and cards.

Stamp white cardboard with the silicone stamps. To do this, remove the stamps from the backing film and place them on a stamp block or silicone block. Colour the stamps with paint or ink and press them onto the desired spot. The motif is ready. Of course, you can also colour it with pens.

Cut the motifs close to the edge. You can now decorate the boxes, envelopes and cards as you wish using the items listed in the materials list.

We have added names to the envelopes and the cut-out motifs to the envelope. These can be glued on with craft glue or attached with 3D adhesive pads for a great 3D effect.

We covered one card with red paper with a wavy edge and also made a sign out of a stamp motif and a round stick. We tied it to the card with a ribbon.

We decorated the boxes and the house tag with miniatures and added signs and small stamp motifs.